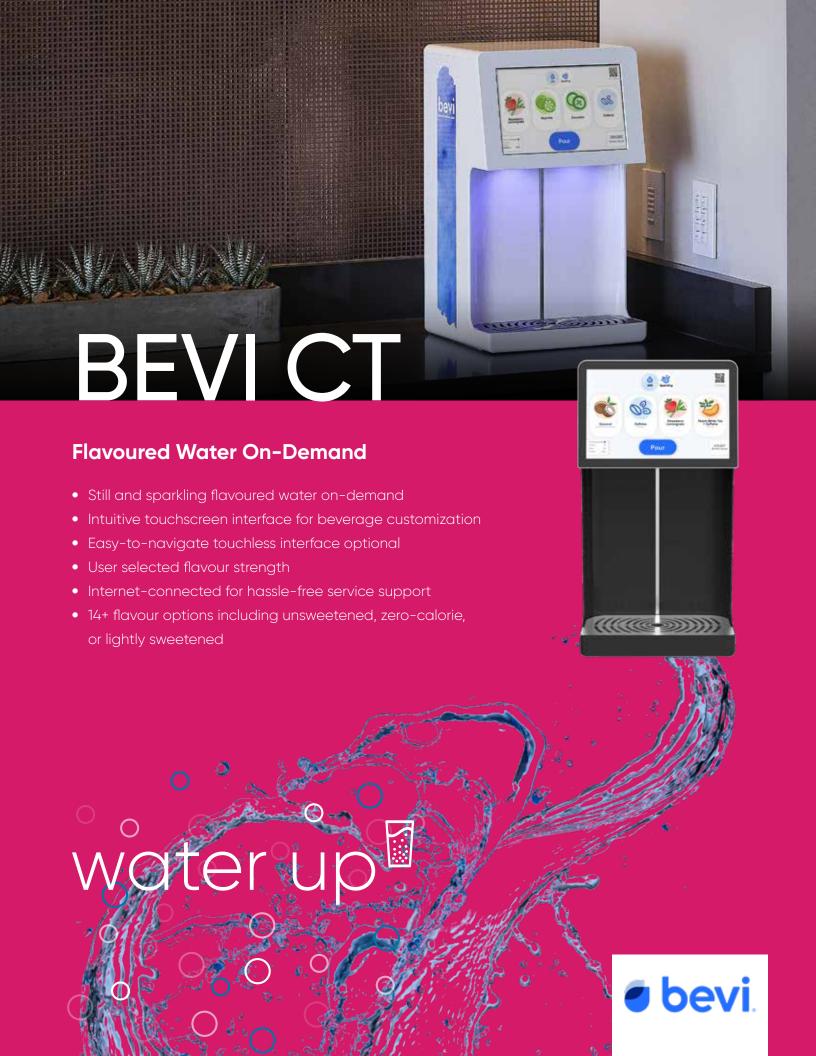

# **Bevi CT**

Improve your office hydration by offering flavoured water on-demand with the Bevi smart water machine. The Bevi dispenses flavoured chilled and sparkling water through an elegant and smart user experience. This smart water dispenser is also internet-connected and notifies Quench technicians when a machine needs servicing. Space-saving, countertop design available in white or black.

## Flavoured Sparkling Water

- Choose and mix from four flavours and enhancements at a time
- Chilled and sparkling water
- Offers both touchless or touchscreen interface dispensing for easy customization
- Available as a white or black machine to fit your workplace aesthetic
- Proprietary no flavour cross-contamination design
- Plumbing and hardware for Countertop model are integrated into base cabinets below