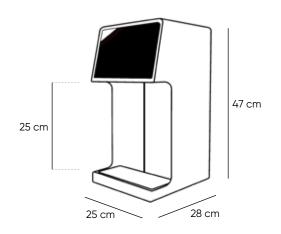

## **Specifications**

| Dimensions                 | Above counter: 47 cm h x 25 cm w x 28 cm d<br>Under-the-counter: 71 cm h x 86 cm w x 61 cm d<br>(easily fits into 2 cabinets) |
|----------------------------|-------------------------------------------------------------------------------------------------------------------------------|
| Weight                     | _                                                                                                                             |
| Dispensing Height          | 25 cm                                                                                                                         |
| Water Options              | Sparkling and cold still with and without added flavour                                                                       |
| Recommended Water Pressure | 50 - 80 psi                                                                                                                   |
| Rated Voltage/Frequency    | 120v/60Hz                                                                                                                     |
| Power Consumption          | 6 amps (recommend dedicated electrical outlet)                                                                                |
| Model                      | Bevi CT/Bevi CT B                                                                                                             |