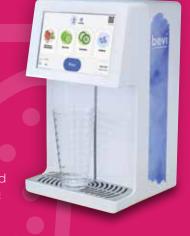

# **Bevi CT**

Improve your office hydration by offering flavoured water on-demand with the Bevi smart water machine. The Bevi dispenses flavoured chilled and sparkling water through an elegant and smart user experience. This smart water dispenser is also internet-connected and notifies Quench technicians when a machine needs servicing. Space-saving, countertop design available in white or black.

## Flavoured Sparkling Water

- Choose and mix from four flavours and enhancements at a time
- Chilled and sparkling water
- Offers both touchless or touchscreen interface dispensing for easy customization
- Available as a white or black machine to fit your workplace aesthetic
- Proprietary no flavour cross-contamination design
- Plumbing and hardware for Countertop model are integrated into base cabinets below