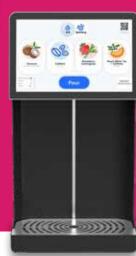

# **Bevi CT**

Improve your office hydration by offering flavoured water on-demand with the Bevi smart water machine. The Bevi dispenses flavoured chilled and sparkling water through an elegant and smart user experience. This smart water dispenser is also internet-connected and notifies Quench technicians when a machine needs servicing. Space-saving, countertop design available in white or black.

## Flavoured Sparkling Water

- Choose and mix from four flavours and enhancements at a time
- Chilled and sparkling water
- Offers both touchless or touchscreen interface dispensing for easy customization
- Available as a white or black machine to fit your workplace aesthetic
- Proprietary no flavour cross-contamination design
- Plumbing and hardware for Countertop model are integrated into base cabinets below