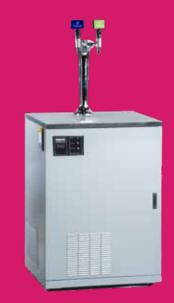

## Quench 570-FS

Upgrade your bottler with the Quench 570-FS: Vivreau® Main Bottler. This high-volume bottling system delivers chilled sparkling or still filtered water through its ice bank cooling technology, eliminating the need for single-serve bottled products. With Vivreau's reusable glass bottles, the Quench 570-FS is perfect for busy restaurants, conference centers, banquet and meeting facilities, and other high traffic venues. The Quench 570-FS is a single unit suitable for slide-in freestanding applications or as an integrated machine with sleek cobrastyle dispensing taps on the countertop and the machine components installed directly below as the Quench 570i.

## Vivreau® Main Bottler

- Cold filtered and chilled sparkling water
- Ice bank cooling technology
- Dispensing height of 12.5"/31.8 cm to accommodate bottles
- 100 reusable glass bottles included
- LED control panel with alerts for CO<sub>2</sub> replacement and leak detection
- Advance filtration and CO<sub>2</sub> storage
- Stainless steel drip tray with drain
- Removable tap dispensing nozzles for easy cleaning and sanitizing
- Available as an integrated machine as the Quench 570i