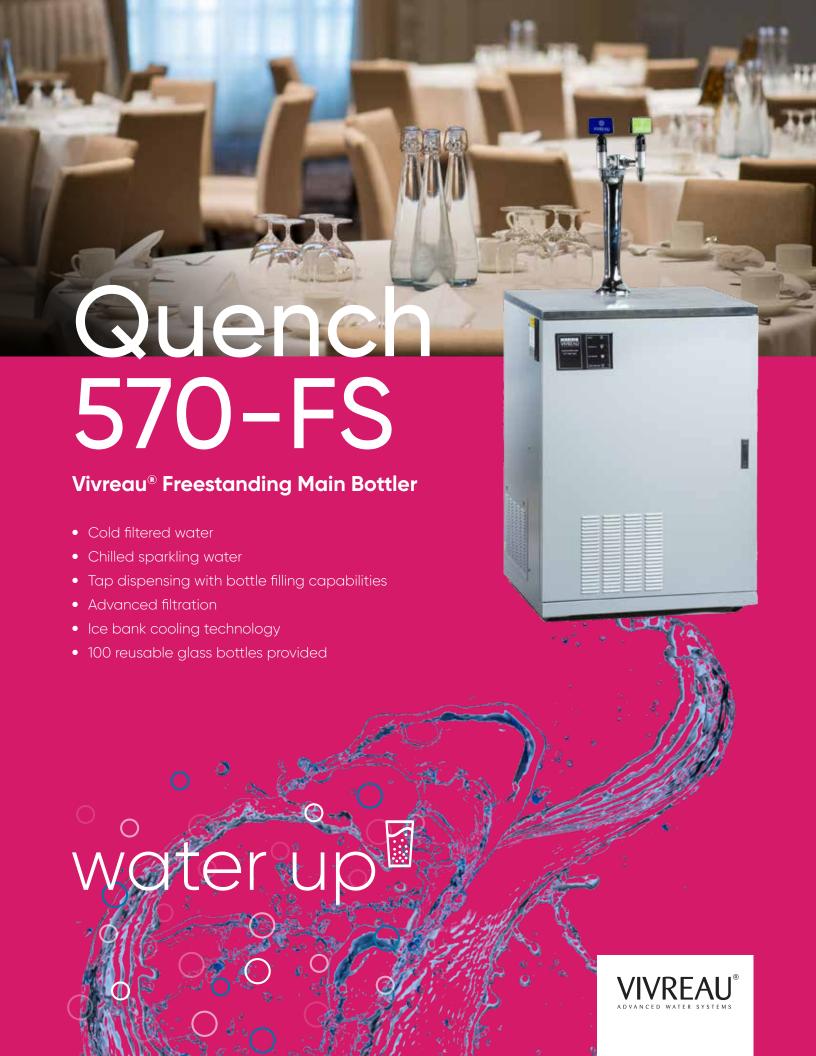

## Quench 570-FS

Upgrade your bottler with the Quench 570-FS: Vivreau® Main Bottler. This high-volume bottling system delivers chilled sparkling or still filtered water through its ice bank cooling technology, eliminating the need for single-serve bottled products. With Vivreau's reusable glass bottles, the Quench 570-FS is perfect for busy restaurants, conference centers, banquet and meeting facilities, and other high traffic venues. The Quench 570-FS is a single unit suitable for slide-in freestanding applications or as an integrated machine with sleek cobrastyle dispensing taps on the countertop and the machine components installed directly below as the Quench 570i.

## Vivreau® Main Bottler

- Cold filtered and chilled sparkling water
- Ice bank cooling technology
- Dispensing height of 12.5"/31.8 cm to accommodate bottles
- 100 reusable glass bottles included
- LED control panel with alerts for CO<sub>2</sub> replacement and leak detection
- Advance filtration and CO<sub>2</sub> storage
- Stainless steel drip tray with drain
- Removable tap dispensing nozzles for easy cleaning and sanitizing
- Available as an integrated machine as the Quench 570i