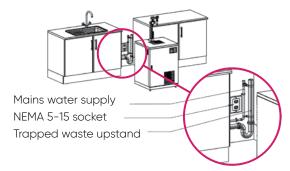

## **570-FS Installation**

570i Installation

NEMA 5-15 socket

Trapped waste upstand