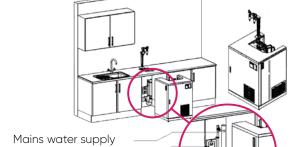

## **570-FS Installation**

570i Installation

NEMA 5-15 socket

Trapped waste upstand