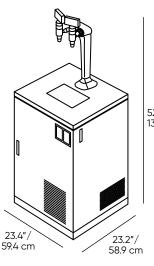

52.9"/ 134.4 cm

## **Specifications**

Continuous Cold

Water Supply

| 52.9"h x 23.4"w x 23.2"d/<br>134.4 cm h x 59.4 cm w x 58.9 cm d |
|-----------------------------------------------------------------|
| spenser; allow 6"/15.24 cm clearance above)                     |
| 164 lbs/74.4 kgs                                                |
| 12.5"/31.8 cm                                                   |
| Cold still and sparkling water                                  |
|                                                                 |