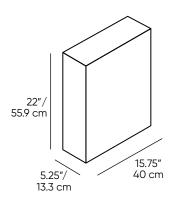

#### Quench 578

| Dimensions Cabinet Space Requirements Boiler Cooler/Carbonator Tap Dispenser | 30" h x 30" w x 24" d/76.2 cm h x 76.2 cm w x 60.96 cm d<br>22"h x 5.25"w x 15.75"d/ 55.9 cm h x 13.3 cm w x 40 cm d<br>20"h x 15"w x 18.5"d/ 50.8 cm h x 38.1 cm w x 47 cm d<br>13"h x 5.5"w x 6.5"d/33 cm h x 14 cm w x 16.6 cm d<br>(allow 6"/15.3 cm clearance above) |
|------------------------------------------------------------------------------|---------------------------------------------------------------------------------------------------------------------------------------------------------------------------------------------------------------------------------------------------------------------------|
| Dispensing Height                                                            | 9.6"/24.4 cm                                                                                                                                                                                                                                                              |
| Water Options                                                                | Cold still, hot still, and cold sparkling                                                                                                                                                                                                                                 |
| Continuous Cold Water Supply                                                 | 21 gal/79.5 liters per hour                                                                                                                                                                                                                                               |
| Hot Water Production                                                         | 3 gal/11.4 liters per hour                                                                                                                                                                                                                                                |
| Cooling Technology                                                           | Stainless steel cooling coil                                                                                                                                                                                                                                              |
| Recommended Water Pressure                                                   | 50 - 80 psi                                                                                                                                                                                                                                                               |
| Rated Voltage/Frequency                                                      | 120v/60 Hz                                                                                                                                                                                                                                                                |
| Power Consumption                                                            | 11 amps                                                                                                                                                                                                                                                                   |
| Model                                                                        | 578                                                                                                                                                                                                                                                                       |