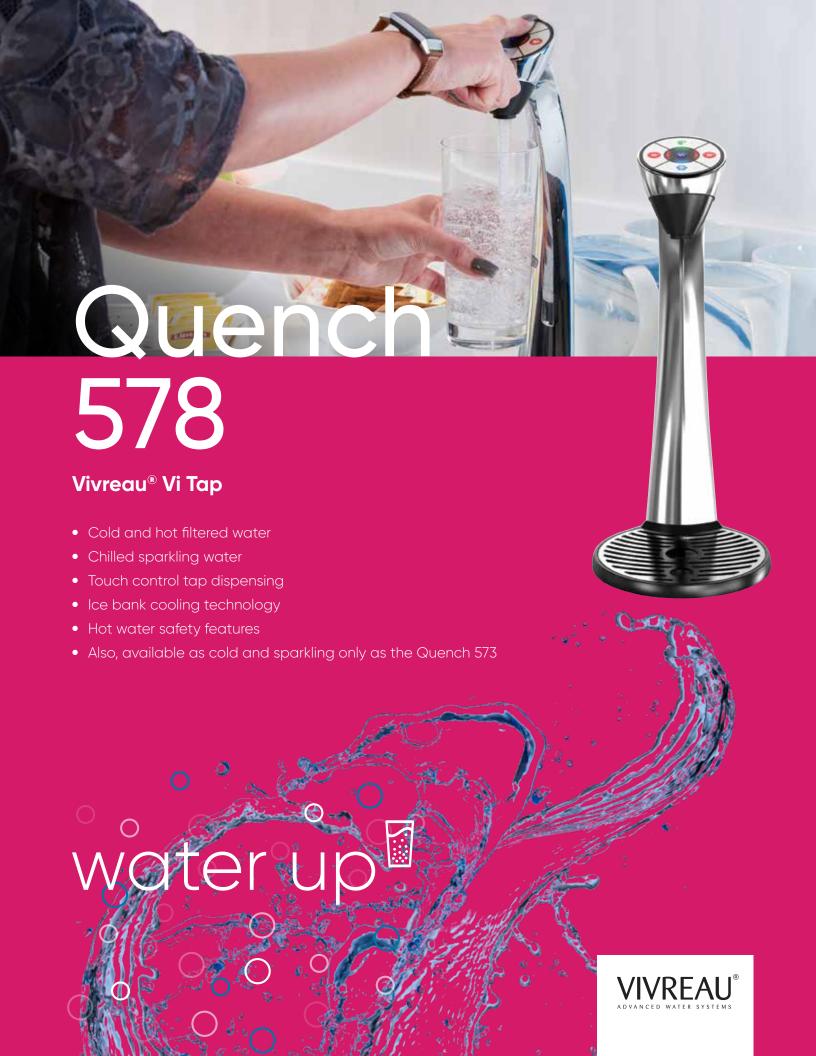

# Quench 578

Modernize your countertops with the Quench 578 Vivreau® Vi Tap, This stylish and contemporary chrome-finished countertop dispenser offers hot water instantly as well as a virtually endless supply of cold, filtered sparkling and still water via a digital touchpad. The Quench 578 is a perfect solution for a VIP lounge, staff pantry or kitchen, breakroom or high-end hospitality environment. Also available without hot water as the Quench 573.

### Vivreau® Vi Tap

- Cold and hot filtered water
- Chilled sparkling water
- Ice bank cooling technology
- Touch control tap dispensing with hot water safety feature
- Zero splash water flow
- Dispensing height of 9.6"/24.4 cm
- Stainless steel drip tray with drain
- Requires under-counter space and access
- Available without hot water as Quench 573