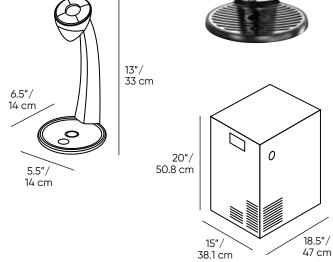

#### Quench 578

| Dimensions Cabinet Space Requirements Boiler Cooler/Carbonator Tap Dispenser | 30" h x 30" w x 24" d/76.2 cm h x 76.2 cm w x 60.96 cm d<br>22"h x 5.25"w x 15.75"d/ 55.9 cm h x 13.3 cm w x 40 cm d<br>20"h x 15"w x 18.5"d/ 50.8 cm h x 38.1 cm w x 47 cm d<br>13"h x 5.5"w x 6.5"d/33 cm h x 14 cm w x 16.6 cm d<br>(allow 6"/15.3 cm clearance above) |
|------------------------------------------------------------------------------|---------------------------------------------------------------------------------------------------------------------------------------------------------------------------------------------------------------------------------------------------------------------------|
| Dispensing Height                                                            | 9.6"/24.4 cm                                                                                                                                                                                                                                                              |
| Water Options                                                                | Cold still, hot still, and cold sparkling                                                                                                                                                                                                                                 |
| Continuous Cold Water Supply                                                 | 21 gal/79.5 liters per hour                                                                                                                                                                                                                                               |
| Hot Water Production                                                         | 3 gal/11.4 liters per hour                                                                                                                                                                                                                                                |
| Cooling Technology                                                           | Stainless steel cooling coil                                                                                                                                                                                                                                              |
| Recommended Water Pressure                                                   | 50 - 80 psi                                                                                                                                                                                                                                                               |
| Rated Voltage/Frequency                                                      | 120v/60 Hz                                                                                                                                                                                                                                                                |
| Power Consumption                                                            | 11 amps                                                                                                                                                                                                                                                                   |
| Model                                                                        | 578                                                                                                                                                                                                                                                                       |

#### Quench 573

| Dimensions Cabinet Space Requirements Cooler/Carbonator Tap Dispenser | 30" h x 24" w x 24" d/76.2 cm h x 60.96 cm w x 60.96 cm d<br>20"h x 15"w x 18.5"d/50.8 cm h x 38.1 cm w x 47 cm d<br>3"h x 5.5"w x 6.5"d/33 cm h x 14 cm w x 16.6 cm d<br>(allow 6"/15.3 cm clearance above) |
|-----------------------------------------------------------------------|--------------------------------------------------------------------------------------------------------------------------------------------------------------------------------------------------------------|
| Dispensing Height                                                     | 9.6"/24.4 cm                                                                                                                                                                                                 |
| Water Options                                                         | Cold still and cold sparkling                                                                                                                                                                                |
| Continuous Cold Water Supply                                          | 21 gal/79.5 liters per hour                                                                                                                                                                                  |
| Hot Water Production                                                  | None                                                                                                                                                                                                         |
| Cooling Technology                                                    | Stainless steel cooling coil                                                                                                                                                                                 |
| Recommended Water Pressure                                            | 50 - 80 psi                                                                                                                                                                                                  |
| Rated Voltage/Frequency                                               | 120v/60 Hz                                                                                                                                                                                                   |
| Power Consumption                                                     | 11 amps                                                                                                                                                                                                      |
| Model                                                                 | 573                                                                                                                                                                                                          |