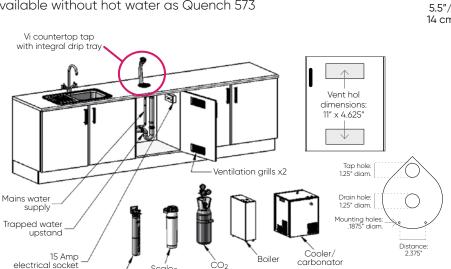

# Quench 578

Modernize your countertops with the Quench 578 Vivreau® Vi Tap, This stylish and contemporary chrome-finished countertop dispenser offers hot water instantly as well as a virtually endless supply of cold, filtered sparkling and still water via a digital touchpad. The Quench 578 is a perfect solution for a VIP lounge, staff pantry or kitchen, breakroom or high-end hospitality environment. Also available without hot water as the Quench 573.

### Vivreau® Vi Tap

- Cold and hot filtered water
- Chilled sparkling water
- Ice bank cooling technology
- Touch control tap dispensing with hot water safety feature
- Zero splash water flow
- Dispensing height of 9.6"/24.4 cm
- Stainless steel drip tray with drain
- Requires under-counter space and access
- Available without hot water as Quench 573

#### Quench 578

| Dimensions Cabinet Space Requirements Boiler Cooler/Carbonator Tap Dispenser | 30" h x 30" w x 24" d/76.2 cm h x 76.2 cm w x 60.96 cm d<br>22"h x 5.25"w x 15.75"d/ 55.9 cm h x 13.3 cm w x 40 cm d<br>20"h x 15"w x 18.5"d/ 50.8 cm h x 38.1 cm w x 47 cm d<br>13"h x 5.5"w x 6.5"d/33 cm h x 14 cm w x 16.6 cm d<br>(allow 6"/15.3 cm clearance above) |
|------------------------------------------------------------------------------|---------------------------------------------------------------------------------------------------------------------------------------------------------------------------------------------------------------------------------------------------------------------------|
| Dispensing Height                                                            | 9.6"/24.4 cm                                                                                                                                                                                                                                                              |
| Water Options                                                                | Cold still, hot still, and cold sparkling                                                                                                                                                                                                                                 |
| Continuous Cold Water Supply                                                 | 21 gal/79.5 liters per hour                                                                                                                                                                                                                                               |
| Hot Water Production                                                         | 3 gal/11.4 liters per hour                                                                                                                                                                                                                                                |
| Cooling Technology                                                           | Stainless steel cooling coil                                                                                                                                                                                                                                              |
| Recommended Water Pressure                                                   | 50 - 80 psi                                                                                                                                                                                                                                                               |
| Rated Voltage/Frequency                                                      | 120v/60 Hz                                                                                                                                                                                                                                                                |
| Power Consumption                                                            | 11 amps                                                                                                                                                                                                                                                                   |
| Model                                                                        | 578                                                                                                                                                                                                                                                                       |

#### Quench 573

| Dimensions Cabinet Space Requirements Cooler/Carbonator Tap Dispenser | 30" h x 24" w x 24" d/76.2 cm h x 60.96 cm w x 60.96 cm d<br>20"h x 15"w x 18.5"d/50.8 cm h x 38.1 cm w x 47 cm d<br>3"h x 5.5"w x 6.5"d/33 cm h x 14 cm w x 16.6 cm d<br>(allow 6"/15.3 cm clearance above) |
|-----------------------------------------------------------------------|--------------------------------------------------------------------------------------------------------------------------------------------------------------------------------------------------------------|
| Dispensing Height                                                     | 9.6"/24.4 cm                                                                                                                                                                                                 |
| Water Options                                                         | Cold still and cold sparkling                                                                                                                                                                                |
| Continuous Cold Water Supply                                          | 21 gal/79.5 liters per hour                                                                                                                                                                                  |
| Hot Water Production                                                  | None                                                                                                                                                                                                         |
| Cooling Technology                                                    | Stainless steel cooling coil                                                                                                                                                                                 |
| Recommended Water Pressure                                            | 50 - 80 psi                                                                                                                                                                                                  |
| Rated Voltage/Frequency                                               | 120v/60 Hz                                                                                                                                                                                                   |
| Power Consumption                                                     | 11 amps                                                                                                                                                                                                      |
| Model                                                                 | 573                                                                                                                                                                                                          |