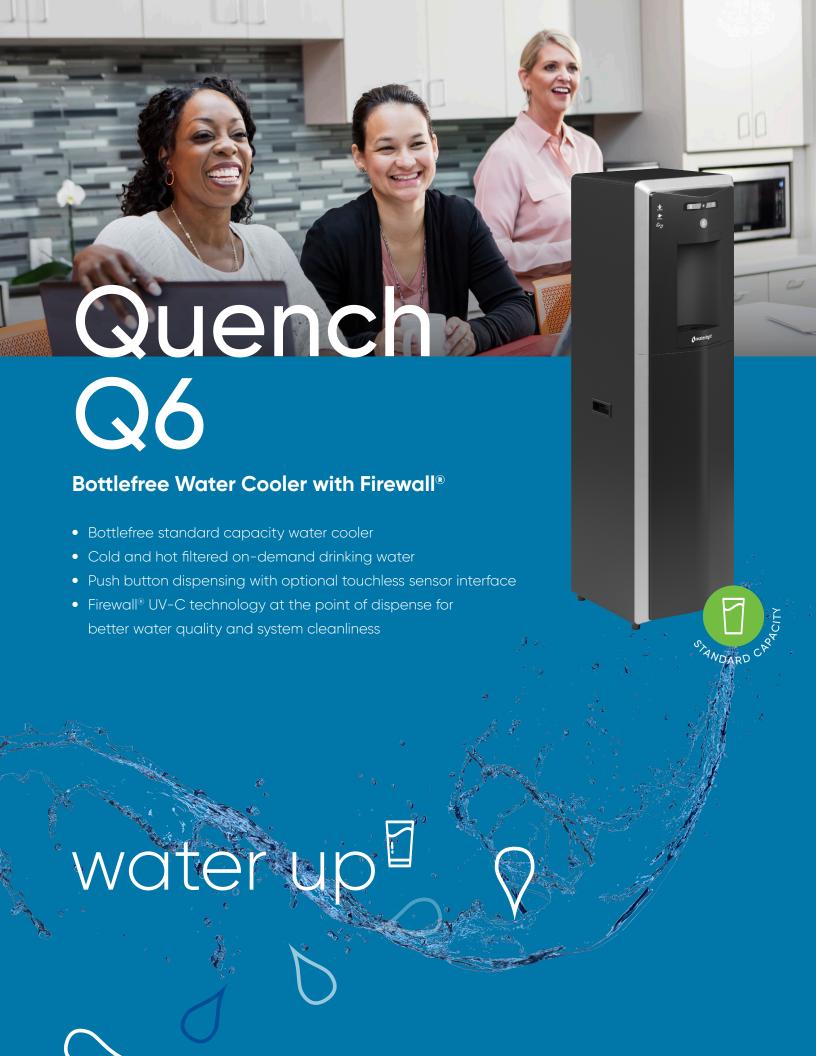

## Quench Q6

Elevate your water cooler with the Q6 with Firewall®! This aesthetically pleasing bottleless water cooler looks great in small breakrooms, offices, and waiting areas. The Quench Q6 offers clean, great-tasting hot and cold drinking water through touch button or optional touchless sensor activated dispensing. The Quench Q6 features Firewall® UV-C technology at point of dispense to maintain water cleanliness, easing any worries of cross-contamination. The Quench Q6 is available as a compact freestanding model or a space-saving countertop machine.

- State-of-the-art filtration to produce clean, great-tasting drinking water on-demand
- Dispenses an bottomless supply of cold and hot drinking water
- Push button dispensing with optional touchless sensor-activated interface available
- Large dispensing area for easy water bottle filling with generous drip tray capacity
- Firewall® UV-C purification system at the point of dispense to maintain water cleanliness