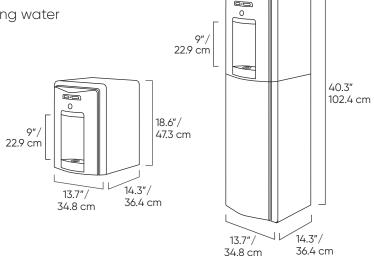

## Quench Q6 Freestanding

| Dimensions                 | 40.3" h x 13.7" w x 14.3" d<br>102.4 cm h x 34.8 cm w x 36.4 cm d |
|----------------------------|-------------------------------------------------------------------|
| Weight                     | 58 lbs./26.3 kg                                                   |
| Dispensing Area Height     | 9"/22.9 cm                                                        |
| Cold Tank Capacity         | 1.06 gal/4 liters                                                 |
| Hot Tank Capacity          | 0.4 gal/1.5 liters                                                |
| Recommended Water Pressure | 40 - 60 psi                                                       |
| Rated Voltage/Frequency    | 120V/60Hz                                                         |
| Model Number               | Q6 FS                                                             |

## Quench Q6 Countertop

| Dimensions                 | 18.6" h x 13.7" w x 14.3" d<br>47.3 cm h x 34.8 cm w x 36.4 cm d |
|----------------------------|------------------------------------------------------------------|
| Weight                     | 42 lbs./19.1 kg                                                  |
| Dispensing Area Height     | 9"/22.9 cm                                                       |
| Cold Tank Capacity         | 0.53 gal/2 liters                                                |
| Hot Tank Capacity          | 0.4 gal/1.5 liters                                               |
| Recommended Water Pressure | 40 - 60 psi                                                      |
| Rated Voltage/Frequency    | 120V/60Hz                                                        |
| Model Number               | Q6 CT                                                            |