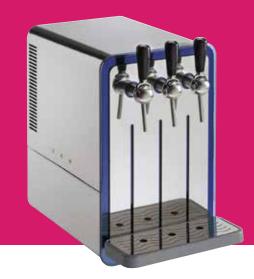

# Quench 555/565

Upgrade your commercial capacity filtered water dispenser with sparkling water! The Quench 555 is a contemporary commercial grade filtered still and sparkling water dispensing system. The Quench 555 offers a large dispensing area with tap dispensing, perfect for quick-filling large glasses and carafes. The Quench 565 is the same great machine with a cooling capacity of 40 gallons per hour compared to the Quench 555's 20 gallons per hour.

## **High-Capacity Sparkling Water Dispenser**

- Cold and room temperature filtered water
- Chilled sparkling water
- Ice bank cooling technology
- Tap dispensing
- Dispensing height of 14.6" to accommodate large glasses or carafes
- Safety inlet valve for quick shut-off
- Attractive stainless steel case
- Available with larger capacity: Quench 565