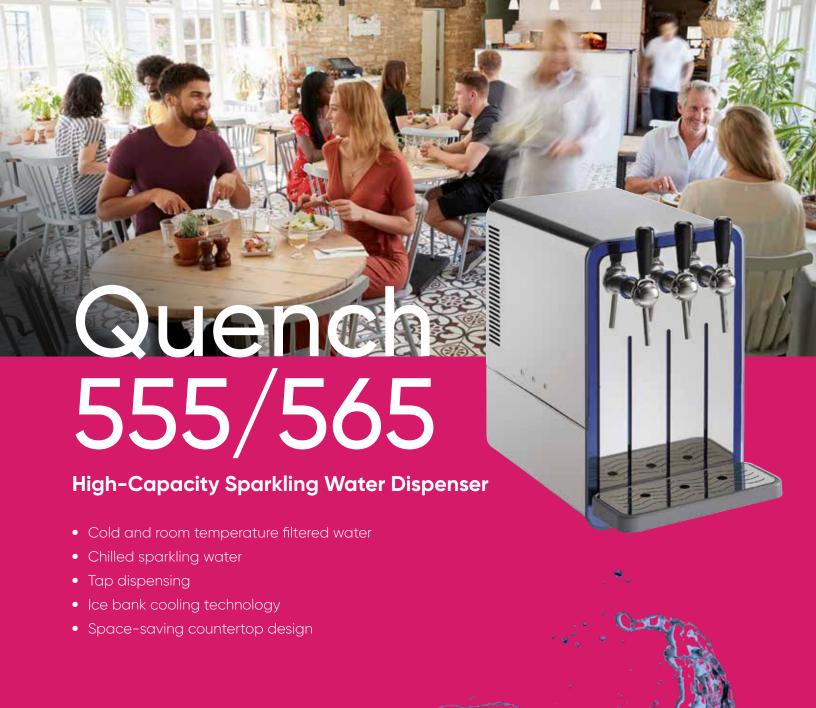

# Quench 555/565

Upgrade your commercial capacity filtered water dispenser with sparkling water! The Quench 555 is a contemporary commercial grade filtered still and sparkling water dispensing system. The Quench 555 offers a large dispensing area with tap dispensing, perfect for quick-filling large glasses and carafes. The Quench 565 is the same great machine with a cooling capacity of 40 gallons per hour compared to the Quench 555's 20 gallons per hour.

## **High-Capacity Sparkling Water Dispenser**

- Cold and room temperature filtered water
- Chilled sparkling water
- Ice bank cooling technology
- Tap dispensing
- Dispensing height of 14.6" to accommodate large glasses or carafes
- Safety inlet valve for quick shut-off
- Attractive stainless steel case
- Available with larger capacity: Quench 565