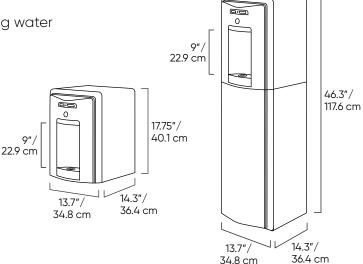

#### Quench Q6 Freestanding

| Dimensions                 | 46.3" h x 13.7" w x 14.3" d/<br>117.6 cm h x 34.8 cm w x 36.4 cm d |
|----------------------------|--------------------------------------------------------------------|
| Weight                     | 58 lbs./26.3 kg                                                    |
| Dispensing Area Height     | 9″/22.9 cm                                                         |
| Cold Tank Capacity         | 1.06 gal/4 liters                                                  |
| Hot Tank Capacity          | 0.4 gal/1.5 liters                                                 |
| Recommended Water Pressure | 40 – 60 psi                                                        |
| Rated Voltage/Frequency    | 120V/60Hz                                                          |
| Model Number               | Q6 FS                                                              |

#### Quench Q6 Countertop

| Dimensions                 | 17.75" h x 13.7" w x 14.3" d/<br>40.1 cm h x 34.8 cm w x 36.4 cm d |
|----------------------------|--------------------------------------------------------------------|
| Weight                     | 42 lbs./19.1 kg                                                    |
| Dispensing Area Height     | 9″/22.9 cm                                                         |
| Cold Tank Capacity         | 0.53 gal/2 liters                                                  |
| Hot Tank Capacity          | 0.4 gal/1.5 liters                                                 |
| Recommended Water Pressure | 40 – 60 psi                                                        |
| Rated Voltage/Frequency    | 120V/60Hz                                                          |
| Model Number               | Q6 CT                                                              |