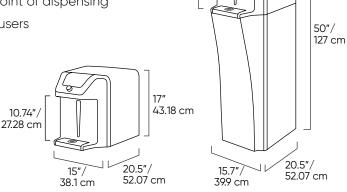

10.74"/ 27.28 cm

## Quench Q9 Freestanding

| Dimensions                 | 50" H x 15.7" W x 20.5" D/<br>127 cm h x 39.9 cm w x 52.07 cm d |
|----------------------------|-----------------------------------------------------------------|
| Weight                     | 103 lbs./46.8 kgs                                               |
| Dispensing Area            | 10.74"/27.28 cm                                                 |
| Cold Tank Capacity         | 4.0 gal/15.2 liters/hr.                                         |
| Hot Tank Capacity          | 0.4 gal/1.5 liter                                               |
| Recommended Water Pressure | 40 - 60 psi                                                     |
| Rated Voltage/Frequency    | 120V/60Hz                                                       |
| Model Number               | Q9 FS                                                           |

### Quench Q9 Countertop

| Dimensions                 | 17" H x 15" W x 20.5" D/<br>43.18 cm h x 38.1 cm w x 52.07 cm d |
|----------------------------|-----------------------------------------------------------------|
| Weight                     | 66 lbs./30 kgs.                                                 |
| Dispensing Area Height     | 10.74"/27.28 cm                                                 |
| Cold Tank Capacity         | 4.0 gal/15.2 liters/hr.                                         |
| Hot Tank Capacity          | 0.4 gal/1.5 liter                                               |
| Recommended Water Pressure | 40 - 60 psi                                                     |
| Rated Voltage/Frequency    | 120V/60Hz                                                       |
| Model Number               | Q9 CT                                                           |