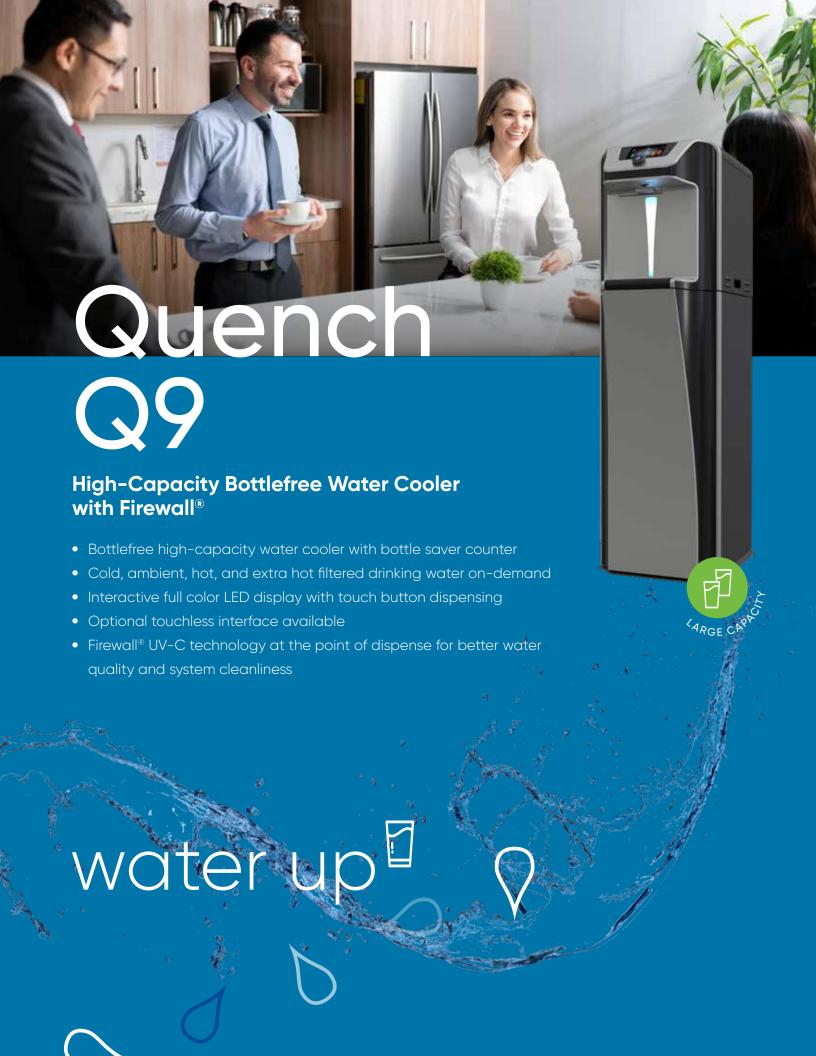

# Quench Q9

Elevate your water cooler with the Q9 with Firewall®! The Quench Q9 offers enough cold, ambient, hot and extra hot filtered water on-demand for any office, breakroom, or high-traffic area. The Quench Q9 takes cleanliness to the next level with patented Firewall® UV-C technology at the point of dispense to maintain water cleanliness. The Quench Q9 features a programmable energy saving sleep mode to reduce power consumption and bottles saved counter to track the environmental impact of usage. The Quench Q9 is available as an ergonomically designed freestanding machine or space-saving compact countertop machine.

### The Quench Q9 Features:

- State-of-the-art filtration to produce clean, great-tasting drinking water on-demand
- Dispenses an immense supply of cold, ambient, hot, and extra hot drinking water
- Interactive full color LED display with dial dispensing
- Large dispensing area for easy water bottle filling with generous drip tray
- Firewall® UV-C system that maintains water cleanliness at the point of dispensing
- Bottles saved counter to track 16 oz. plastic bottles saved from users
- Filter and UV fault indicators as well as leak prevention system
- Optional touchless interface available