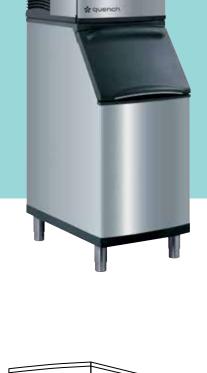

### **High-Capacity Bin Ice Machine**

- State-of-the-art filtration technology
- Produces up to 280.82 kg/575 lbs of half-dice ice in a day
- Ice storage of 173.73 kg/383 lbs
- Programmable ice production
- Intelligent diagnostics for trouble-free operation
- Space-saving design

## Quench 994

Level up your bin ice machine with the Quench 994! This space-saving bin ice machine delivers up to 280.82 kg/575 pounds of half-dice ice a day and stores up to 173.73 kg/383 pounds. The Quench 994 offers state-of-the-art diagnostic technology for dependable operation and ice production monitoring. This bin ice machine is ideal for low-clearance spaces or built-in applications.

### High-Capacity Bin Ice Machine

- Produces up to 280.82 kg/575 lbs of half-dice ice
- Ice storage of up to 173.73 kg/383 lbs
- Programmable ice production and bin level control with LED display
- State-of-the-art carbon or reverse osmosis filtration
- Luminice™ bacteria inhibitor
- Intelligent diagnostics for trouble-free operation
- Stainless steel finish resists finger prints and dirt