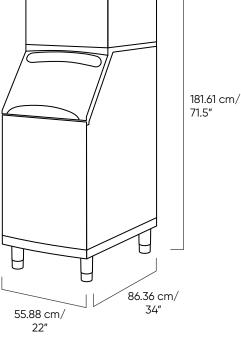

### **Specifications**

| Dimensions                 | 181.61 cm h x 55.88 cm w x 86.36 cm d<br>71.5" h x 22" w x 34" d |
|----------------------------|------------------------------------------------------------------|
| Weight                     | 114.76 kg / 253 lbs                                              |
| Ice Output                 | 280.82 kg / 575 lbs per 24 hours                                 |
| Ice Storage Capacity       | 173.73 kg / 383 lbs                                              |
| Recommended Water Pressure | 20-80 psi                                                        |
| Electrical Requirement     | Dedicated 115V/20 amp breaker                                    |
| Power Consumption          | 4.87 KW/100 lbs of ice production                                |
| Drain Requirement          | Needs to be installed within 10 feet of a drain                  |
| Water Consumption          | 753.3 liters/45.36 kg; 19.9 gal/100 lbs<br>of ice production     |
| Clearance                  | 12" top, 12" sides, 5" back                                      |
| Model Number               | 994                                                              |