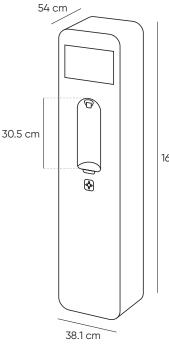

## Flavoured Sparkling Water

- Cold, ambient, and hot filtered still or sparkling water
- Over 12 natural flavour options along with 3 enhancement options
- Offers both touchless and touchscreen interface dispensing for easy customization
- Large 30.5 cm dispensing area is perfect for most reusable bottles
- Compact Bevi 2.0 is only 38.1 cm wide, fitting in most kitchen space
- Up to 20 lb. CO2 cylinder fits inside to free up valuable floor space
- Remote access capability for hassle-free and proactive flavour changes, CO<sub>2</sub> replenishment and select machine maintenance

## 167.64 cm

Available

• Vitamin Boost Enhancement

Enhancements

• Electrolyte Enhancement

Caffeine Enhancement

## **Specifications**

| Dimensions               | 167.64 cm h x 38.1 cm w x 54 cm d<br>66"h x 16"w x 21.25"d               |
|--------------------------|--------------------------------------------------------------------------|
| Weight                   | 136.1 kg/300 lbs.                                                        |
| Dispensing Height        | 30.5 cm/12"                                                              |
| Water Options            | Sparkling and cold still with and without added flavour and enhancements |
| Cooling Capacity         | Unlimited                                                                |
| Hot Tank Capacity        | 0.79 gallon/3 liters                                                     |
| Rated Voltages/Frequency | 115v/60Hz                                                                |
| Power Consumption        | 12 amps max                                                              |
| Model                    | Bevi 2.0                                                                 |