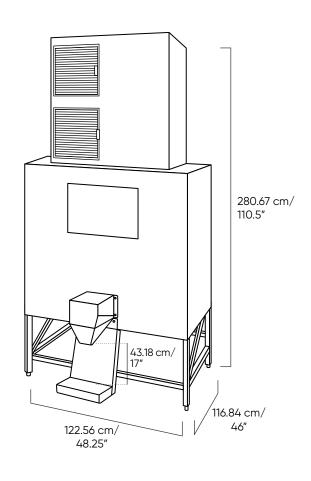

## **Specifications**

| Dimensions                    | 280.67 cm h x 122.56 cm w x 116.84 cm d<br>110.5" h x 48.25" w x 46" d   |
|-------------------------------|--------------------------------------------------------------------------|
| Dispensing Area               | 43.18 cm / 17"                                                           |
| Weight                        | 333.39 kg / 735 lbs.                                                     |
| Ice Output                    | 493 kg / 1,087 lbs.                                                      |
| Ice Storage Capacity          | 408.23 kg / 900 lbs.                                                     |
| Recommended Water<br>Pressure | 40-80 psi                                                                |
| Electrical Requirement        | 1 dedicated 115V/15-amp circuit<br>1 dedicated 203-230V/20-amp NEMA 6-20 |
| Power Consumption             | 4.90 kWh per 45.36 kg/100 lbs. of ice production                         |
| Drain Requirement             | Needs to be installed within 3 meters / 10 feet of a drain               |
| Water Consumption             | 71.92 liters/19 gal per 45.36 kg/100 lbs. of ice production              |
| Clearance                     | 30.48 cm/12" back and 15.24 cm/6" for sides and top                      |
| Model Number                  | 1040                                                                     |