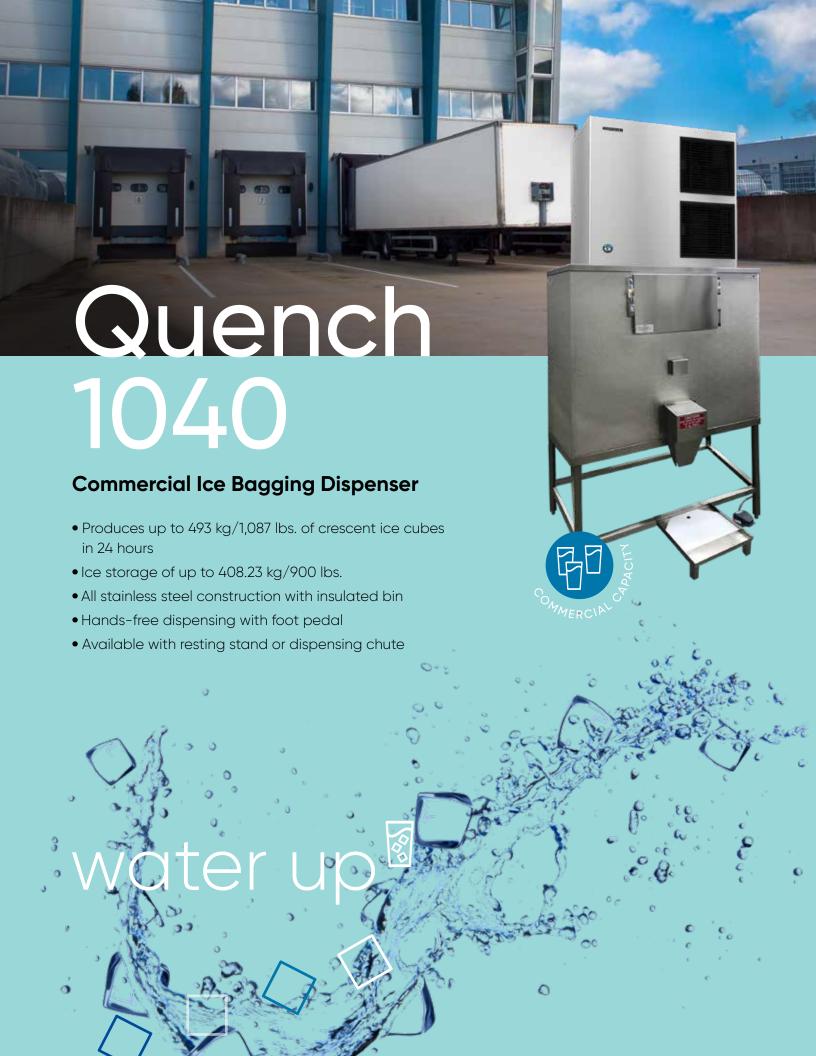

## Quench 1040

The Quench 1040 will take your commercial ice dispensing to the next level!

The Quench 1040 produces up to 493 kg/1,087 lbs. of crescent ice cubes in

24 hours and stores up to 408.23 kg/900 lbs. Its stainless-steel agitator ensures

## **Quench 1040 Features:**

- Produces up to 493 kg/1,087 lbs. crescent ice cubes
- Ice storage of up to 408.23 kg/900 lbs.
- Touchless foot pedal dispensing
- State-of-the-art carbon or reverse osmosis filtration
- Front or rear serviceability for trouble-free access
- Large 143.18 cm/7" dispense height, perfect for most Igloo® storage containers
- Available with resting stand or dispensing chute