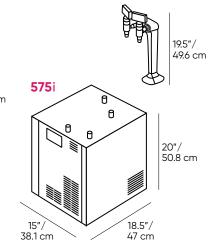

#### Dimensions

**575-CT:** 21.5"h x 14.2" w x 19.5"d/54.6 cm h x 36.1 cm w x 49.5 cm d (height measures to top of the tap dispenser; allow 6"/15 cm clearance above)

**575i:** Required cabinet space: 29.5" h x 24" w x 24" d/ 74.93 cm h x 60.96 cm w x 60.96 cm d (height measures to top of the tap dispenser; allow 6"/15 cm clearance above)