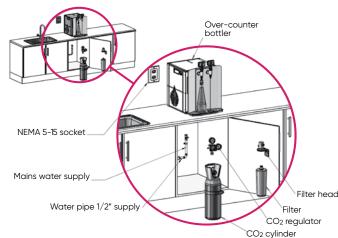

#### 575i Installation Sparling Tap Still Double Tap Cobra Grid Water Filter NEMA 5-15 CO<sub>2</sub> Door Grill Water Trap CO<sub>2</sub> Cooler Pipe LH RH Cylinder Carbonator