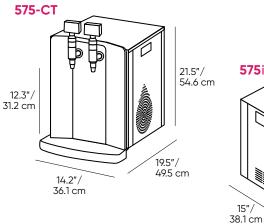

#### Dimensions

**575-CT:** 21.5"h x 14.2" w x 19.5"d/54.6 cm h x 36.1 cm w x 49.5 cm d (height measures to top of the tap dispenser; allow 6"/15 cm clearance above)

**575i:** Required cabinet space: 29.5" h x 24" w x 24" d/ 74.93 cm h x 60.96 cm w x 60.96 cm d (height measures to top of the tap dispenser; allow 6"/15 cm clearance above)

| Weight            | 72.6 lbs/32.9 kgs |
|-------------------|-------------------|
| Dispensing Height | 12.3″/31.3 cm     |

Water OptionsCold and sparkling waterContinuous Cold Water Supply21 gal/79.5 liter per hourCooling TechnologyIce bank stainless steel cooling coilRecommended Water Pressure50 - 80 psiRated Voltage/Frequency120V/60 HzPower Consumption8 ampsModel Number575-CT | 575i