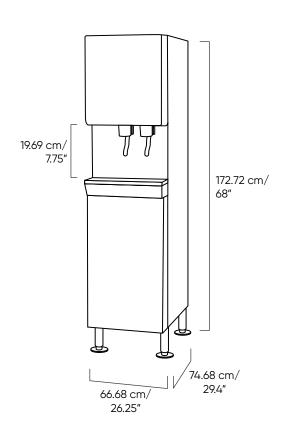

## **Specifications**

| Dimensions                 | 172.72 cm h x 66.68 cm w x 74.68 cm d<br>68" h x 26.25" w x 29.4" d |
|----------------------------|---------------------------------------------------------------------|
| Dispensing Area            | 19.69 cm / 7.75"                                                    |
| Weight                     | 114.76 cm / 253 lbs                                                 |
| Ice Output                 | Up to 192.78 kg/425 lbs per 24 hrs                                  |
| Ice Storage Capacity       | 40.82 kg / 90 lbs                                                   |
| Recommended Water Pressure | 10-70 psi                                                           |
| Rated Voltage/Frequency    | 115v/60Hz @ 13 amps                                                 |
| Power Consumption          | 5.7 kW/100 lbs of ice                                               |
| Drain Requirement          | Needs to be installed within 3 meters/10 feet of a drain            |
| Clearance Needed           | 15.24 cm/6" top, 10.16 cm/4" back                                   |
| Model Number               | 980-90                                                              |