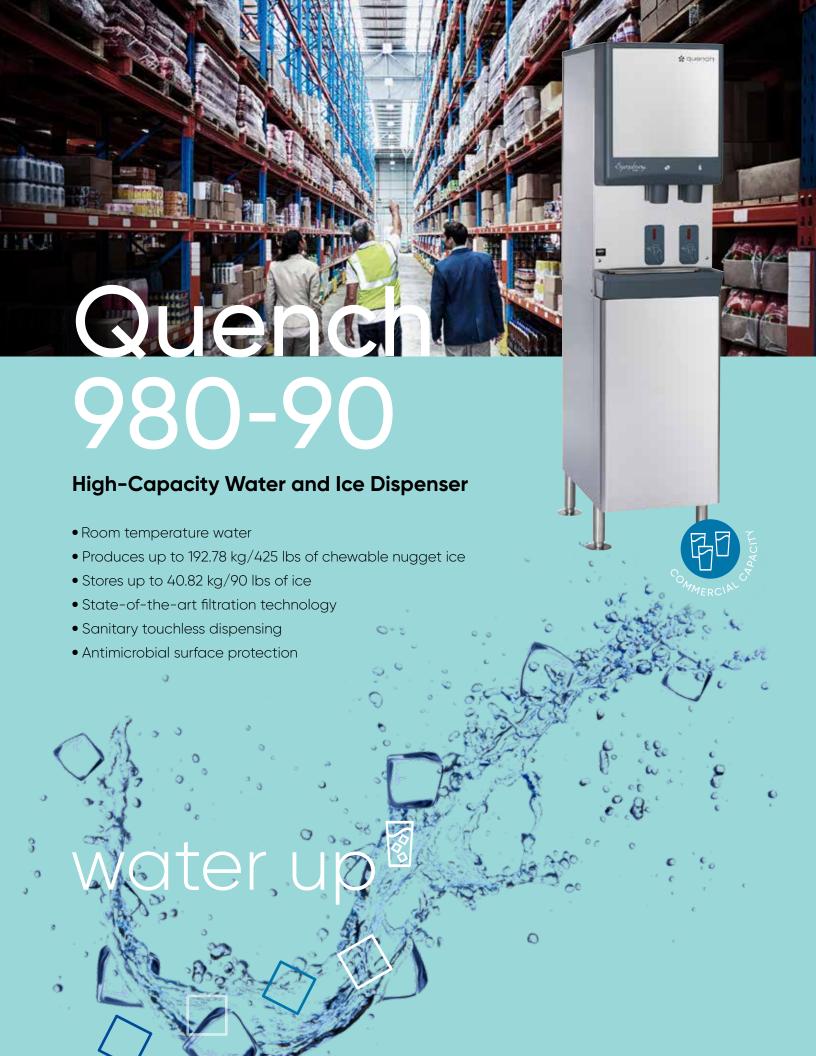

## Quench 980-90

Level up your ice game with the Quench 980-90! The Quench 980-90 is a rugged, high-capacity ice and water dispenser that produces up to 192.78 kg/425 pounds of chewable nugget ice in 24 hours and stores up to 40.82 kg/90 pounds. The Quench 980-90 features sanitary touchless dispensing which is perfect for a workplace that requires a large volume of ice quickly, including any warehouse, healthcare environment, or cafeteria.

## **High-Capacity Water and Ice Dispenser**

- Chewable Chewblet® ice maker and room temperature water dispenser
- Total ice-making capability up to 192.78 kg/ 425 pounds per day
- Stores up to 40.82 kg/90 lbs of ice
- Advanced carbon or reverse osmosis filtration
- Antimicrobial surface protection
- Large dispensing area with lever dispensing
- Available with SensorSAFE infrared touchless dispensing technology