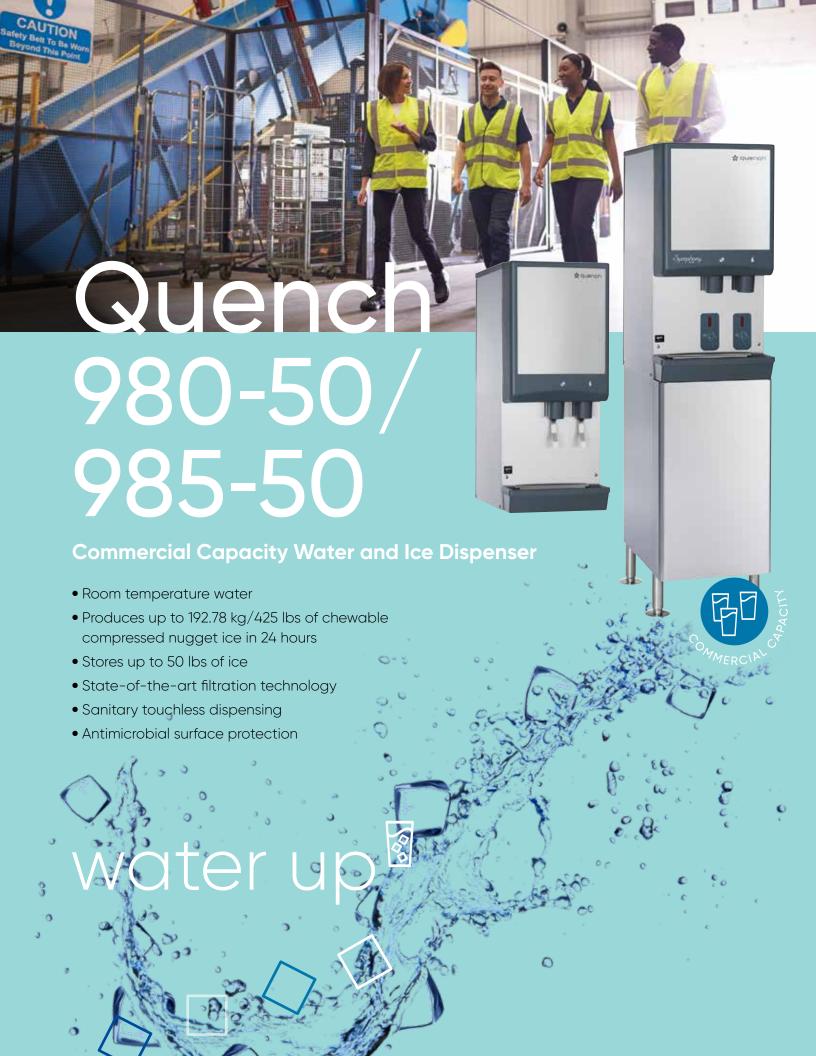

# Quench 980-50/985-50

Level up your ice storage with the Quench 980-50! The Quench 980-50 is a commercial capacity ice and water dispenser that produces up to 192.78 kg/425 pounds of chewable nugget ice in one day while storing up to 22.68 kg/50 pounds. The Quench 980-50 also features a large dispensing area with touchless dispensing. The Quench 985-50 is the same machine as a space-saving countertop model.

## **High-Capacity Water and Ice Dispenser**

 Chewable Chewblet<sup>®</sup> ice maker and room temperature water dispenser

- Total ice-making capability up to 192.78 kg/ 425 pounds per day
- Stores up to 22.68 kg/50 lbs of ice
- Advanced carbon or reverse osmosis filtration
- Antimicrobial surface protection
- Large dispensing area with lever dispensing
- Available with SensorSAFE infrared touchless dispensing technology