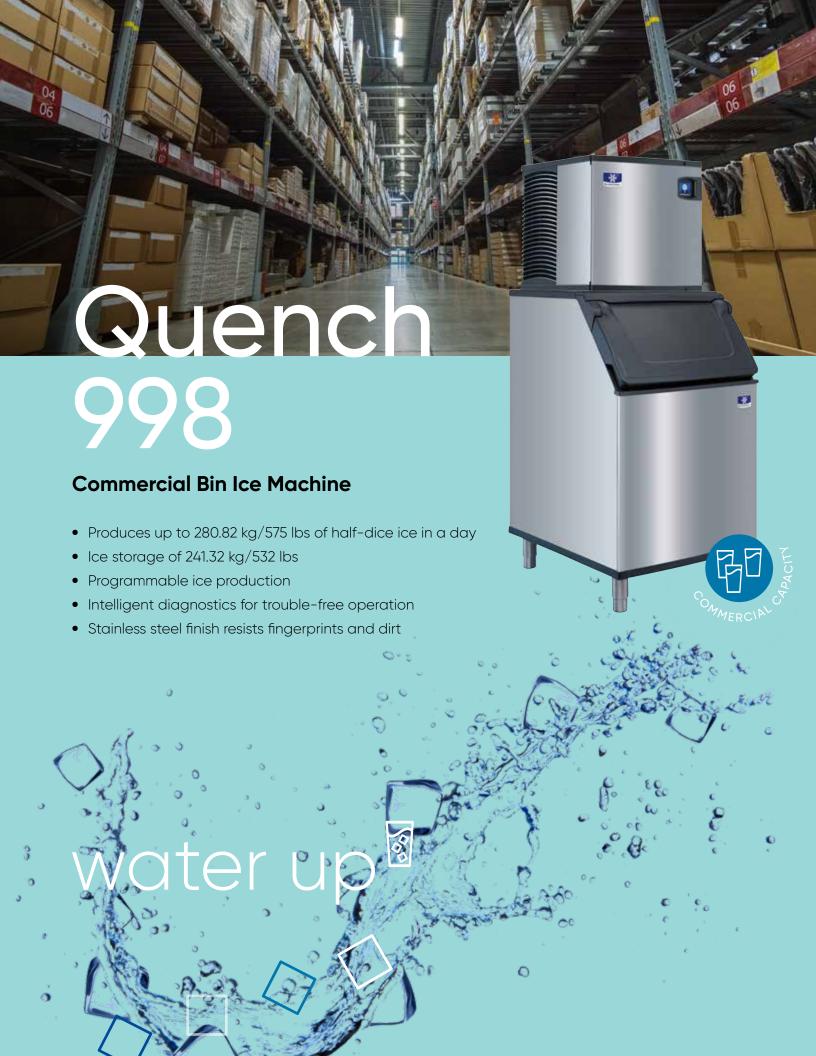

## Quench 998

Upgrade your bin ice machine with the Quench 998! This space-saving compact bin ice machine delivers up to 280.82 kg/575 pounds of half-dice ice a day while storing 241.32 kg/532 pounds. The Quench 998 offers state-of-the-art diagnostic technology for dependable operation and ice production monitoring. The Quench 998's stainless steel finish resists fingerprints and dirt for easy cleaning.

## **Commercial Bin Ice Machine**

- Produces up to 280.82 kg/575 lbs of half-dice ice
- Ice storage of up to 241.32 kg/532 lbs
- Programmable ice production and bin level control with LED display
- State-of-the-art carbon or reverse osmosis filtration
- Luminice<sup>™</sup> bacteria inhibitor
- Intelligent diagnostics for trouble-free operation
- Stainless steel finish resists finger prints and dirt