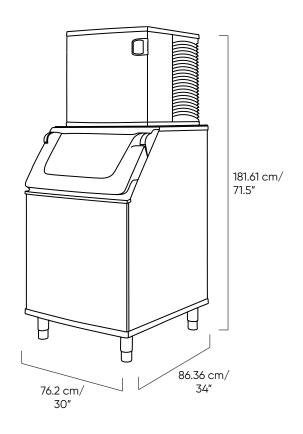

## **Specifications**

| Dimensions                 | 181.61 cm h x 76.2 cm w x 86.36 cm d<br>71.5" h x 30" w x 34" d |
|----------------------------|-----------------------------------------------------------------|
| Weight                     | 117.03 kg / 258 lbs                                             |
| Ice Output                 | Up to 280.82 jg.575 lbs per 24 hours                            |
| Ice Storage Capacity       | 241.32 kg / 532 lbs                                             |
| Recommended Water Pressure | 20-80 psi                                                       |
| Electrical Requirement     | Dedicated 115-120V/15 amp circuit                               |
| Power Consumption          | 4.87 kW per 45.36 kg/100 lbs of ice production                  |
| Drain Requirement          | Needs to be installed within 3 meters/<br>10 feet of a drain    |
| Water Consumption          | 75.71 liters/20 gal per 45.36 kg/100 lbs of ice production      |
| Clearance                  | 30.48 cm/12" top, 30.48 cm/12" sides, 12.7 cm/5" back           |
| Model Number               | 998                                                             |