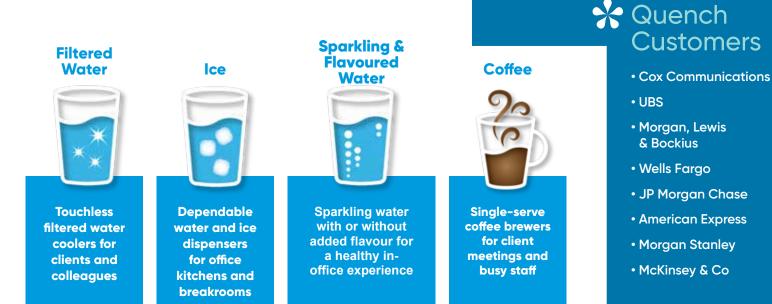

### Diverse Variety of Machines for All Workplaces

A never-ending supply of filtered water, sparkling and flavoured water, chewable ice and premium coffee is essential for any office space, whether to hydrate employees hard at work or to provide proper amenities to clients or customers.

Quench water filtration systems use the latest purification technologies to ensure that your clients and colleagues enjoy the best drinking water possible. Offer your clients and customers a unique drinking water experience with mineral-infused and electrolyte enhanced filtered drinking water on-demand with quenchWATER+, which allows for sustained hydration.